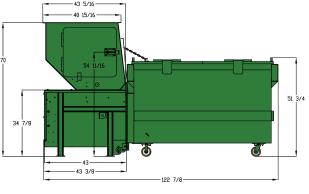

#### **Dimensions and Specifications**

Additional Features of the 3A & 5A Models: Standard Chute Feed Hopper with (left hand or right hand) Access Door & Interlock; Photocell Package which includes Start-Up Alarm; Advanced Warning; Container Full; and Auto Shut-down.

Pictures and mechanical diagrams in this literature are illustrative only and may not be to scale. Specifications are subject to change without notice in order to accommodate improvements to the equipment. Certified in compliance with ANSI standard Z245.2 and all applicable OSHA Regulations. Products must be used only by trained operators in accordance with the Operator Manual, as well as applicable regulations, laws, and ANSI standards.