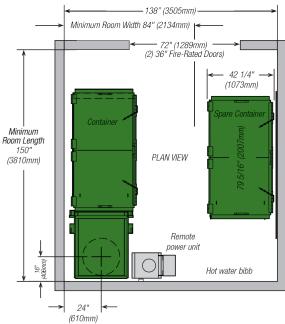

#### **Dimensions and Specifications**

Additional Features of the 3A & 5A Models: Standard Chute Feed Hopper with (left hand or right hand) Access Door & Interlock; Photocell Package which includes Start-Up Alarm; Advanced Warning; Container Full; and Auto Shut-down.

Typical Mini-M.A.C. Model 3A compactor configuration with chute system

RIGHT SIDE