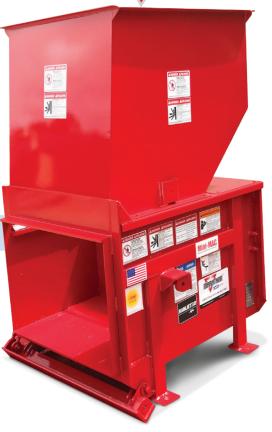

### **Apartment Compactor**

The **Mini-M.A.C.** apartment compactor is a small, yet powerful compactor that can fit in areas where space is limited, such as trash rooms of apartment and high-rise buildings. It is commonly used in conjunction with a chute-feed system in multi-storied buildings.

## Mini-M.A.C.® Features

- Up to 4:1 compaction ratio over uncompacted waste receptacles
- ▼ Remote power unit
- Convenient single-side ratchet
- Push-button controls mounted in the panel box face
- Hopper with access door and interlock for hand-feed or chute-feed applications
- ▼ Photoelectric cycle control
- ▼ Full container light
- ▼ CYCON Life-Xtender<sup>™</sup> Cyclic Control System that offers reliable, solid-state circuitry eliminating pressure and limit switches

Typical Mini-M.A.C. Model 3A compactor configuration with chute system

RIGHT SIDE