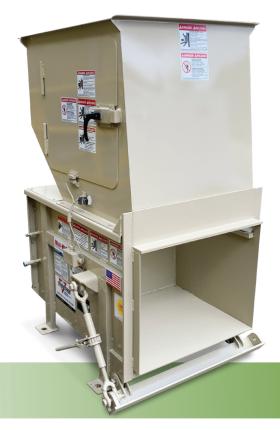

### **Apartment Compactor**

The **Mini-M.A.C.** apartment compactor is a small, yet powerful compactor that can fit in areas where space is limited, such as trash rooms of apartment and high-rise buildings. It is commonly used in conjunction with a chute-feed system in multi-storied buildings.

## Mini-M.A.C.® Features

- Up to 4:1 compaction ratio over uncompacted waste receptacles
- ▼ Remote power unit
- Convenient single-side ratchet
- Push-button controls mounted in the panel box face
- Hopper with access door and interlock for hand-feed or chute-feed applications
- ▼ Photoelectric cycle control
- ▼ Full container light
- ▼ CYCON Life-Xtender<sup>™</sup> Cyclic Control System that offers reliable, solid-state circuitry eliminating pressure and limit switches

#### **Dimensions and Specifications**

Additional Features of the 3A & 5A Models: Standard Chute Feed Hopper with (left hand or right hand) Access Door & Interlock; Photocell Package which includes Start-Up Alarm; Advanced Warning; Container Full; and Auto Shut-down.