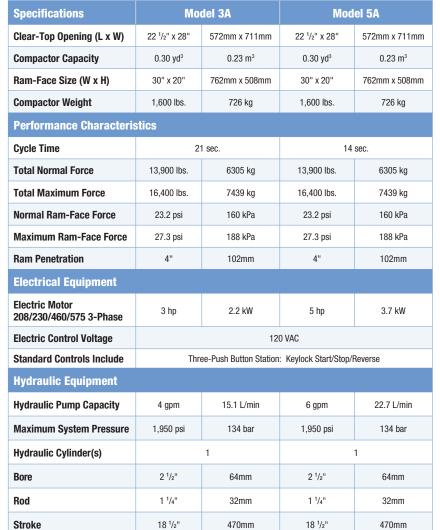

#### **Dimensions and Specifications**

Additional Features of the 3A & 5A Models: Standard Chute Feed Hopper with (left hand or right hand) Access Door & Interlock; Photocell Package which includes Start-Up Alarm; Advanced Warning; Container Full; and Auto Shut-down.