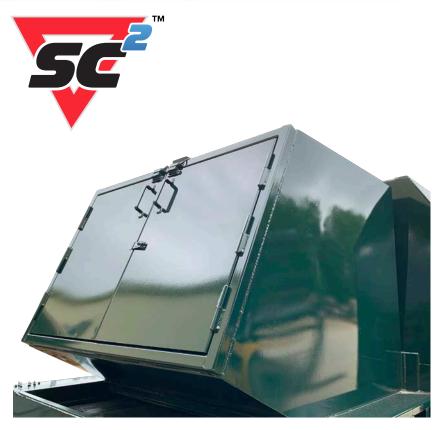

Our RamJet<sup>®</sup> **SC**<sup>2</sup> units are state-of-the-art in roll-off self-contained compactors, featuring large feed openings and expanded container storage capacity. They are designed to optimize safety for workers, store and transport your waste, prevent contamination of public areas in accordance with public health department requirements, improve working conditions for your employees, and reduce disposal costs.

The **SC**<sup>2</sup> compactor can be customized with a variety of loading arrangements to suit your specific needs.