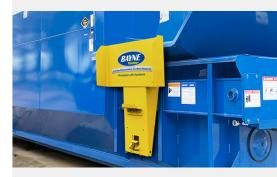

Our RamJet<sup>®</sup> **SC**<sup>2</sup> units are state-of-the-art in roll-off self-contained compactors, featuring large feed openings and expanded container storage capacity. They are designed to optimize safety for workers, store and transport your waste, prevent contamination of public areas in accordance with public health department requirements, improve working conditions for your employees, and reduce disposal costs.

### SC<sup>2™</sup> Features

- New packer head design raises cylinders to a higher parallel position, away from harmful, abrasive waste, and liquid
- Heavy Duty Wiper and Drag Plate, plus standard 1/2" Packer Floor improvements greatly increase the life of the compactor
- V New packer head design has 50% fewer internal hydraulic hoses, which reduces maintenance and repair costs
- Deck heights of 44" and 48" allow for easy loading from either ground or dock level
- Clean-outs behind the ram and rear cylinder pin access are both easily accessible from outside the compactor body at ground level
- 40<sup>1</sup>/<sub>2</sub>" x 56<sup>1</sup>/<sub>2</sub>" feed opening to handle large, bulky items
- Continuous feeding capability even while the compactor is operating
- Adaptable to special loading systems, such as large-capacity hoppers, security chutes, or total enclosures
- Odor and pest control from the Marathon® Ozone Odor Control options
- **V** Up to 25 tons of crushing force to reduce refuse to a fraction of its former size, saving valuable space and reducing your number of hauls