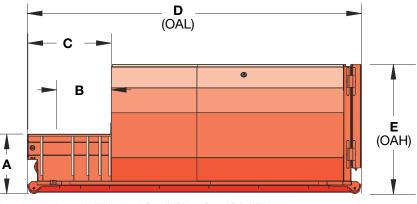

SC<sup>2</sup> container sides and floors are constructed out of 7 gauge steel plate

| A                        | В                                                                                           | C                                                                                                                                                                                                                                                                                                                                                                                                                                                                     | D                                                                                                                                                                                                                                                                                                                                                                                                                                                                                                                                                                                                                                                                                                                                             | E                                                                                                                                                                                                                                                                                                                                                                                                                                                                                                                                                                                                                                                                                                                                                                                                                                                                                                                                                                                                                                                                 | Weight                                                                                                                                                                                                                                                                                                                                                                                                                                                                                                                                                                                                                                                                                                                                                                                                                                                                                                                                                                                                                                                                                                    |
|--------------------------|---------------------------------------------------------------------------------------------|-----------------------------------------------------------------------------------------------------------------------------------------------------------------------------------------------------------------------------------------------------------------------------------------------------------------------------------------------------------------------------------------------------------------------------------------------------------------------|-----------------------------------------------------------------------------------------------------------------------------------------------------------------------------------------------------------------------------------------------------------------------------------------------------------------------------------------------------------------------------------------------------------------------------------------------------------------------------------------------------------------------------------------------------------------------------------------------------------------------------------------------------------------------------------------------------------------------------------------------|-------------------------------------------------------------------------------------------------------------------------------------------------------------------------------------------------------------------------------------------------------------------------------------------------------------------------------------------------------------------------------------------------------------------------------------------------------------------------------------------------------------------------------------------------------------------------------------------------------------------------------------------------------------------------------------------------------------------------------------------------------------------------------------------------------------------------------------------------------------------------------------------------------------------------------------------------------------------------------------------------------------------------------------------------------------------|-----------------------------------------------------------------------------------------------------------------------------------------------------------------------------------------------------------------------------------------------------------------------------------------------------------------------------------------------------------------------------------------------------------------------------------------------------------------------------------------------------------------------------------------------------------------------------------------------------------------------------------------------------------------------------------------------------------------------------------------------------------------------------------------------------------------------------------------------------------------------------------------------------------------------------------------------------------------------------------------------------------------------------------------------------------------------------------------------------------|
| 48"                      | 44"                                                                                         | 67"                                                                                                                                                                                                                                                                                                                                                                                                                                                                   | 170 <sup>15</sup> ⁄16"                                                                                                                                                                                                                                                                                                                                                                                                                                                                                                                                                                                                                                                                                                                        | 89"                                                                                                                                                                                                                                                                                                                                                                                                                                                                                                                                                                                                                                                                                                                                                                                                                                                                                                                                                                                                                                                               | 10,120 lbs.                                                                                                                                                                                                                                                                                                                                                                                                                                                                                                                                                                                                                                                                                                                                                                                                                                                                                                                                                                                                                                                                                               |
| 1219mm                   | 1118mm                                                                                      | 1702mm                                                                                                                                                                                                                                                                                                                                                                                                                                                                | 4342mm                                                                                                                                                                                                                                                                                                                                                                                                                                                                                                                                                                                                                                                                                                                                        | 2261mm                                                                                                                                                                                                                                                                                                                                                                                                                                                                                                                                                                                                                                                                                                                                                                                                                                                                                                                                                                                                                                                            | 4590 kg                                                                                                                                                                                                                                                                                                                                                                                                                                                                                                                                                                                                                                                                                                                                                                                                                                                                                                                                                                                                                                                                                                   |
| 48"                      | 44"                                                                                         | 67"                                                                                                                                                                                                                                                                                                                                                                                                                                                                   | 208 1/16"                                                                                                                                                                                                                                                                                                                                                                                                                                                                                                                                                                                                                                                                                                                                     | 89"                                                                                                                                                                                                                                                                                                                                                                                                                                                                                                                                                                                                                                                                                                                                                                                                                                                                                                                                                                                                                                                               | 10,780 lbs.                                                                                                                                                                                                                                                                                                                                                                                                                                                                                                                                                                                                                                                                                                                                                                                                                                                                                                                                                                                                                                                                                               |
| 1219mm                   | 1118mm                                                                                      | 1702mm                                                                                                                                                                                                                                                                                                                                                                                                                                                                | 5285mm                                                                                                                                                                                                                                                                                                                                                                                                                                                                                                                                                                                                                                                                                                                                        | 2261mm                                                                                                                                                                                                                                                                                                                                                                                                                                                                                                                                                                                                                                                                                                                                                                                                                                                                                                                                                                                                                                                            | 4890 kg                                                                                                                                                                                                                                                                                                                                                                                                                                                                                                                                                                                                                                                                                                                                                                                                                                                                                                                                                                                                                                                                                                   |
| 48"                      | 44"                                                                                         | 67"                                                                                                                                                                                                                                                                                                                                                                                                                                                                   | <b>214</b> <sup>5</sup> / <sub>16</sub> "                                                                                                                                                                                                                                                                                                                                                                                                                                                                                                                                                                                                                                                                                                     | 104"                                                                                                                                                                                                                                                                                                                                                                                                                                                                                                                                                                                                                                                                                                                                                                                                                                                                                                                                                                                                                                                              | 11,290 lbs.                                                                                                                                                                                                                                                                                                                                                                                                                                                                                                                                                                                                                                                                                                                                                                                                                                                                                                                                                                                                                                                                                               |
| 1219mm                   | 1118mm                                                                                      | 1702mm                                                                                                                                                                                                                                                                                                                                                                                                                                                                | 5444mm                                                                                                                                                                                                                                                                                                                                                                                                                                                                                                                                                                                                                                                                                                                                        | 2642mm                                                                                                                                                                                                                                                                                                                                                                                                                                                                                                                                                                                                                                                                                                                                                                                                                                                                                                                                                                                                                                                            | 5121 kg                                                                                                                                                                                                                                                                                                                                                                                                                                                                                                                                                                                                                                                                                                                                                                                                                                                                                                                                                                                                                                                                                                   |
| 48"                      | 44"                                                                                         | 67"                                                                                                                                                                                                                                                                                                                                                                                                                                                                   | 244 <sup>13</sup> / <sub>16</sub> "                                                                                                                                                                                                                                                                                                                                                                                                                                                                                                                                                                                                                                                                                                           | 104"                                                                                                                                                                                                                                                                                                                                                                                                                                                                                                                                                                                                                                                                                                                                                                                                                                                                                                                                                                                                                                                              | 11,880 lbs.                                                                                                                                                                                                                                                                                                                                                                                                                                                                                                                                                                                                                                                                                                                                                                                                                                                                                                                                                                                                                                                                                               |
| 1219mm                   | 1118mm                                                                                      | 1702mm                                                                                                                                                                                                                                                                                                                                                                                                                                                                | 6218mm                                                                                                                                                                                                                                                                                                                                                                                                                                                                                                                                                                                                                                                                                                                                        | 2642mm                                                                                                                                                                                                                                                                                                                                                                                                                                                                                                                                                                                                                                                                                                                                                                                                                                                                                                                                                                                                                                                            | 5389 kg                                                                                                                                                                                                                                                                                                                                                                                                                                                                                                                                                                                                                                                                                                                                                                                                                                                                                                                                                                                                                                                                                                   |
| 48"                      | 44"                                                                                         | 67"                                                                                                                                                                                                                                                                                                                                                                                                                                                                   | <b>269</b> <sup>3</sup> / <sub>16</sub> "                                                                                                                                                                                                                                                                                                                                                                                                                                                                                                                                                                                                                                                                                                     | 104"                                                                                                                                                                                                                                                                                                                                                                                                                                                                                                                                                                                                                                                                                                                                                                                                                                                                                                                                                                                                                                                              | 12,390 lbs.                                                                                                                                                                                                                                                                                                                                                                                                                                                                                                                                                                                                                                                                                                                                                                                                                                                                                                                                                                                                                                                                                               |
| <b>34 Cu. Yd.</b> 1219mm | 1118mm                                                                                      | 1702mm                                                                                                                                                                                                                                                                                                                                                                                                                                                                | 6837mm                                                                                                                                                                                                                                                                                                                                                                                                                                                                                                                                                                                                                                                                                                                                        | 2642mm                                                                                                                                                                                                                                                                                                                                                                                                                                                                                                                                                                                                                                                                                                                                                                                                                                                                                                                                                                                                                                                            | 5620 kg                                                                                                                                                                                                                                                                                                                                                                                                                                                                                                                                                                                                                                                                                                                                                                                                                                                                                                                                                                                                                                                                                                   |
| 48"                      | 44"                                                                                         | 67"                                                                                                                                                                                                                                                                                                                                                                                                                                                                   | 300 11/16"                                                                                                                                                                                                                                                                                                                                                                                                                                                                                                                                                                                                                                                                                                                                    | 104"                                                                                                                                                                                                                                                                                                                                                                                                                                                                                                                                                                                                                                                                                                                                                                                                                                                                                                                                                                                                                                                              | 13,050 lbs.                                                                                                                                                                                                                                                                                                                                                                                                                                                                                                                                                                                                                                                                                                                                                                                                                                                                                                                                                                                                                                                                                               |
| 1219mm                   | 1118mm                                                                                      | 1702mm                                                                                                                                                                                                                                                                                                                                                                                                                                                                | 7637mm                                                                                                                                                                                                                                                                                                                                                                                                                                                                                                                                                                                                                                                                                                                                        | 2642mm                                                                                                                                                                                                                                                                                                                                                                                                                                                                                                                                                                                                                                                                                                                                                                                                                                                                                                                                                                                                                                                            | 5919 kg                                                                                                                                                                                                                                                                                                                                                                                                                                                                                                                                                                                                                                                                                                                                                                                                                                                                                                                                                                                                                                                                                                   |
|                          | 48"<br>1219mm<br>48"<br>1219mm<br>48"<br>1219mm<br>48"<br>1219mm<br>1219mm<br>48"<br>1219mm | 48"         44"           1219mm         1118mm           48"         44"           1219mm         1118mm           1219mm         1118mm           48"         44"           1219mm         1118mm           48"         44" | Kall         Kall           48"         44"         67"           1219mm         1118mm         1702mm           48"         44"         67"           48"         44"         67"           1219mm         1118mm         1702mm           1219mm         1118mm         1702mm           48"         44"         67"           48"         44"         67"           48"         44"         67"           48"         44"         67"           48"         44"         67" | Kall         Kall         Kall           48"         44"         67"         170 <sup>1</sup> 5% <sup>6</sup> "           1219mm         1118mm         1702mm         4342mm           48"         44"         67"         208 <sup>1</sup> % <sup>6</sup> "           1219mm         1118mm         1702mm         5285mm           1219mm         1118mm         1702mm         5285mm           48"         44"         67"         214 <sup>5</sup> % <sup>6</sup> "           1219mm         1118mm         1702mm         5444mm           48"         44"         67"         244 <sup>1</sup> % <sup>6</sup> "           1219mm         1118mm         1702mm         6218mm           48"         44"         67"         269 <sup>3</sup> % <sup>1</sup> "           1219mm         1118mm         1702mm         6218mm           48"         44"         67"         269 <sup>3</sup> % <sup>1</sup> "           1219mm         1118mm         1702mm         6837mm           48"         44"         67"         300 <sup>1</sup> % <sup>6</sup> " | KA         KA         KA         KA         KA         KA         KA           48"         44"         67"         170 15%"         89"           1219mm         1118mm         1702mm         4342mm         2261mm           48"         44"         67"         208 1%"         89"           1219mm         1118mm         1702mm         208 1%"         89"           1219mm         1118mm         1702mm         5285mm         2261mm           48"         44"         67"         214 5%"         104"           1219mm         1118mm         1702mm         5444mm         2642mm           48"         44"         67"         244 13%"         104"           48"         44"         67"         244 13%"         104"           1219mm         1118mm         1702mm         6218mm         2642mm           48"         44"         67"         269 3%"         104"           48"         44"         67"         269 3%"         104"           1219mm         1118mm         1702mm         6837mm         2642mm           48"         44"         67"         269 3%"         104" |