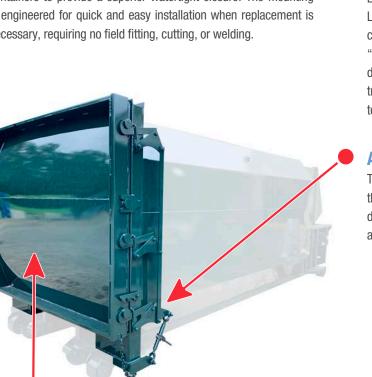

### P-Seal Watertight Closure

The P-shaped Door Seal is specially designed for portable compaction containers to provide a superior watertight closure. The mounting is engineered for quick and easy installation when replacement is necessary, requiring no field fitting, cutting, or welding.

The innovative "Bubble Gate" adds a full cubic yard to container capacity. Superior compaction ratios result from its special curved shape. These two unique benefits reduce the costs of hauling.