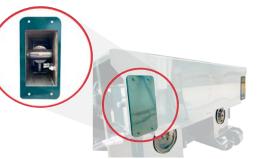

#### Improved Fixed Cylinder-Pin Mounting

The redesigned non-rotating cylinders are raised 18" off the floor to move them further away from any accumulated liquid and debris. Fixed cylinder body, plumbing, and pins are housed in the side pockets, eliminating the need for movement or rotation. This redesign also allows for fewer hoses, which reduces maintenance and repair costs.

#### **Rear Access for Quick Cleaning**

Open and uncluttered compartment combined with a flat floor and quick removal cleaning ports will save time and facilitate more frequent cleaning, extending the life of internal components. Newly designed cylinders also allow for easy removal at the rear of the compactor.