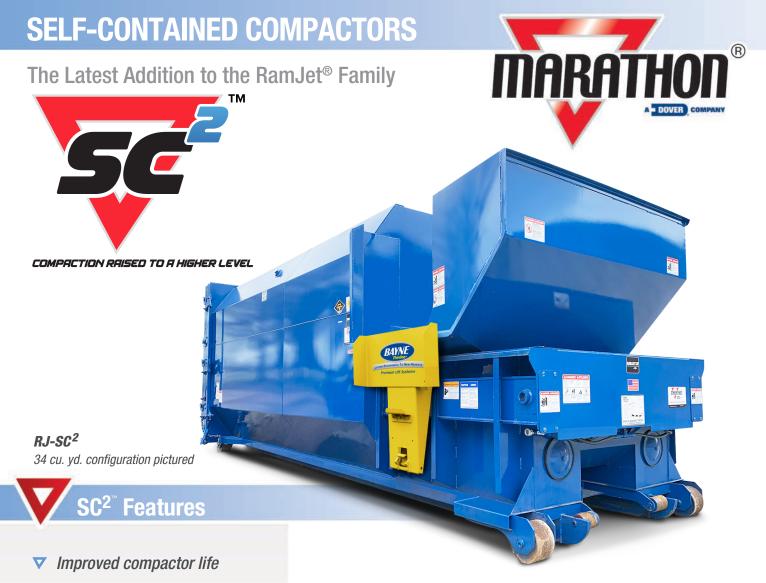

Our RamJet<sup>®</sup> **SC**<sup>2</sup> units are state-of-the-art in roll-off self-contained compactors, featuring large feed openings and expanded container storage capacity. They are designed to optimize safety for workers, store and transport your waste, prevent contamination of public areas in accordance with public health department requirements, improve working conditions for your employees, and reduce disposal costs.

### SC<sup>2™</sup> Features

- New packer head design raises cylinders to a higher parallel position, away from harmful, abrasive waste, and liquid
- Heavy Duty Wiper and Drag Plate, plus standard 1/2" Packer Floor improvements greatly increase the life of the compactor
- V New packer head design has 50% fewer internal hydraulic hoses, which reduces maintenance and repair costs
- Deck heights of 44" and 48" allow for easy loading from either ground or dock level
- Clean-outs behind the ram and rear cylinder pin access are both easily accessible from outside the compactor body at ground level
- 40<sup>1</sup>/<sub>2</sub>" x 56<sup>1</sup>/<sub>2</sub>" feed opening to handle large, bulky items
- Continuous feeding capability even while the compactor is operating
- Adaptable to special loading systems, such as large-capacity hoppers, security chutes, or total enclosures
- Odor and pest control from the Marathon® Ozone Odor Control options
- **V** Up to 25 tons of crushing force to reduce refuse to a fraction of its former size, saving valuable space and reducing your number of hauls