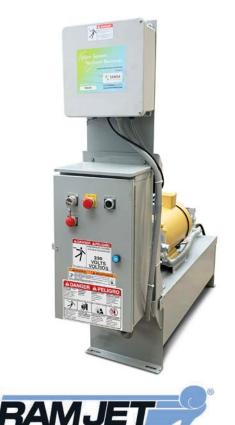

#### **Remote Power Pack**

Separate from the compactor/container, the Marathon<sup>®</sup> Remote Power Pack remains free of damage caused during hauling to and from disposal sites and free of problems caused by landfill dust. Two simple-to-use, hydraulic quick-disconnect fittings couple the power unit to the packing head.

All **Marathon** Remote Power Packs are built in-house to our quality standards and each unit must pass a series of stringent tests before it can be shipped with the selected compactor.