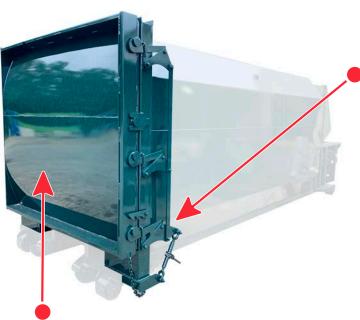

- ▼ Large 40 <sup>1</sup>/<sub>2</sub>" x 56 <sup>1</sup>/<sub>2</sub>" Feed Opening
- Full Door Seal with P-Seal
- Bubble Gate with Auto Relatch and Double-Hinge Door  $\mathbf{\nabla}$
- **AR500 Guide Plates**  $\mathbf{\nabla}$
- ▼ Cycon Life-Xtender<sup>™</sup> Cyclic Control

The innovative "Bubble Gate" adds a full cubic yard to container capacity. Superior compaction ratios result from its special curved shape. These two unique benefits reduce the costs of hauling.