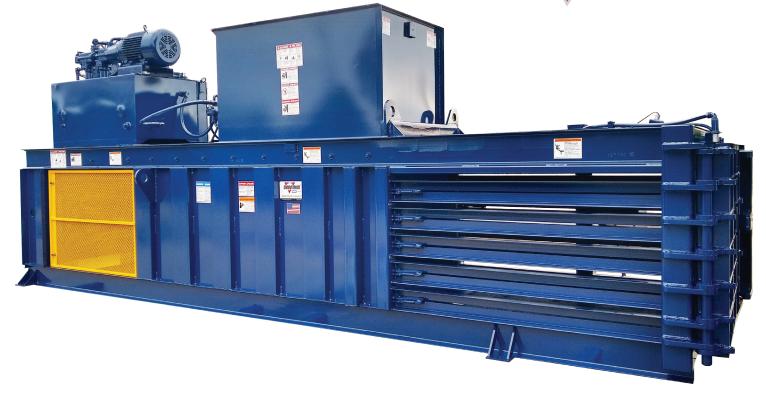

#### **Features and Dimensions**

Marathon® Closed-End Balers feature a hydraulic door latch, standard on all models.

The touchscreen enables full automatic and manual control with one touch. Screens may be customized, password protected, and are designed with alarm, diagnostic, and help screens.

narai

High-efficiency power unit and electrical disconnect are standard on all Marathon® Closed-End Horizontal Balers.