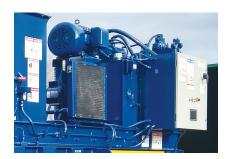

#### **Features and Dimensions**

Marathon® Closed-End Balers feature a hydraulic door latch, standard on all models.

The touchscreen enables full automatic and manual control with one touch. Screens may be customized, password protected, and are designed with alarm, diagnostic, and help screens.

narai

High-efficiency power unit and electrical disconnect are standard on all Marathon® Closed-End Horizontal Balers.