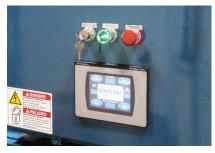

#### **Features and Dimensions**

Marathon® Closed-End Balers feature a hydraulic door latch, standard on all models.

The touchscreen enables full automatic and manual control with one touch. Screens may be customized, password protected, and are designed with alarm, diagnostic, and help screens.