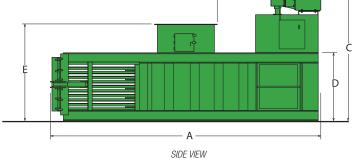

#### **Closed-End Horizontal Baler Dimensions**

| Specifications | A<br>Overall Length | B<br>Overall Width                | C<br>Overall Height               | D<br>Body Height | E<br>Feed Height | F<br>Door Opening<br>Length | G<br>Rear of Unit to<br>Charge Box Opening |
|----------------|---------------------|-----------------------------------|-----------------------------------|------------------|------------------|-----------------------------|--------------------------------------------|
| CE-303042-720  | 18' 9"              | 60 <sup>9</sup> /16"              | 103 ½"                            | 55 ½"            | 92"              | 43 ³/₅"                     | 97"                                        |
|                | 5715mm              | 1538mm                            | 2629mm                            | 1400mm           | 2337mm           | 1102mm                      | 2464mm                                     |
| CE-503042-720  | 20' 5"              | 60 <sup>9</sup> /16"              | 103 <sup>1</sup> / <sub>2</sub> " | 55 ½"            | 92"              | 43 ³/s"                     | 97"                                        |
|                | 6223mm              | 1524mm                            | 2629mm                            | 1400mm           | 2337mm           | 1102mm                      | 2464mm                                     |
| CE-503042-830  | 20' 5"              | 60 <sup>9</sup> /ւն"              | 103 <sup>1</sup> / <sub>2</sub> " | 55 ½"            | 92"              | 43 ³/s"                     | 97"                                        |
|                | 6223mm              | 1524mm                            | 2629mm                            | 1400mm           | 2337mm           | 1102mm                      | 2464mm                                     |
| CE-504242-830  | 20' 5"              | 70 <sup>9</sup> / <sub>16</sub> " | 103 <sup>1</sup> / <sub>2</sub> " | 55 ½"            | 92"              | 55 ³/s"                     | 97"                                        |
|                | 6223mm              | 1792mm                            | 2629mm                            | 1400mm           | 2337mm           | 1406mm                      | 2464mm                                     |
| CE-504842-830  | 20' 5"              | 76 <sup>9</sup> /16"              | 103 ½"                            | 55 ½"            | 92"              | 61 ³/s"                     | 97"                                        |
|                | 6223mm              | 1945mm                            | 2629mm                            | 1400mm           | 2337mm           | 1559mm                      | 2464mm                                     |
| CE-604242-830  | 22' 3"              | 70 <sup>9</sup> /16"              | 103 ½"                            | 55 ½"            | 92"              | 55 ³/s"                     | 97"                                        |
|                | 6782mm              | 1792mm                            | 2629mm                            | 1400mm           | 2337mm           | 1406mm                      | 2464mm                                     |
| CE-604842-830  | 22' 3"              | 76 <sup>9</sup> / <sub>16</sub> " | 103 ½"                            | 55 ½"            | 92"              | 61 ³/s"                     | 97"                                        |
|                | 6782mm              | 1945mm                            | 2629mm                            | 1400mm           | 2337mm           | 1559mm                      | 2464mm                                     |
| CE-724842-830  | 25' 6"              | 76 <sup>9</sup> /16"              | 103 ½"                            | 55 ½"            | 92"              | 61 ³/s"                     | 135"                                       |
|                | 7772mm              | 1945mm                            | 2629mm                            | 1400mm           | 2337mm           | 1559mm                      | 3429mm                                     |