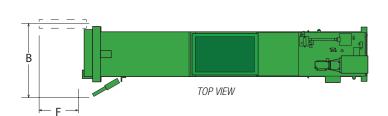

#### **Closed-End Horizontal Baler Dimensions**

| Specifications | A<br>Overall Length | B<br>Overall Width                | C<br>Overall Height               | D<br>Body Height | E<br>Feed Height | F<br>Door Opening<br>Length | G<br>Rear of Unit to<br>Charge Box Opening |
|----------------|---------------------|-----------------------------------|-----------------------------------|------------------|------------------|-----------------------------|--------------------------------------------|
| CE-303042-720  | 18' 9"              | 60 <sup>9</sup> /16"              | 103 ½"                            | 55 ½"            | 92"              | 43 ³/₅"                     | 97"                                        |
|                | 5715mm              | 1538mm                            | 2629mm                            | 1400mm           | 2337mm           | 1102mm                      | 2464mm                                     |
| CE-503042-720  | 20' 5"              | 60 <sup>9</sup> /16"              | 103 <sup>1</sup> / <sub>2</sub> " | 55 ½"            | 92"              | 43 ³/s"                     | 97"                                        |
|                | 6223mm              | 1524mm                            | 2629mm                            | 1400mm           | 2337mm           | 1102mm                      | 2464mm                                     |
| CE-503042-830  | 20' 5"              | 60 <sup>9</sup> /ւն"              | 103 <sup>1</sup> / <sub>2</sub> " | 55 ½"            | 92"              | 43 ³/s"                     | 97"                                        |
|                | 6223mm              | 1524mm                            | 2629mm                            | 1400mm           | 2337mm           | 1102mm                      | 2464mm                                     |
| CE-504242-830  | 20' 5"              | 70 <sup>9</sup> / <sub>16</sub> " | 103 <sup>1</sup> / <sub>2</sub> " | 55 ½"            | 92"              | 55 ³/s"                     | 97"                                        |
|                | 6223mm              | 1792mm                            | 2629mm                            | 1400mm           | 2337mm           | 1406mm                      | 2464mm                                     |
| CE-504842-830  | 20' 5"              | 76 <sup>9</sup> /16"              | 103 ½"                            | 55 ½"            | 92"              | 61 ³/s"                     | 97"                                        |
|                | 6223mm              | 1945mm                            | 2629mm                            | 1400mm           | 2337mm           | 1559mm                      | 2464mm                                     |
| CE-604242-830  | 22' 3"              | 70 <sup>9</sup> /16"              | 103 ½"                            | 55 ½"            | 92"              | 55 ³/s"                     | 97"                                        |
|                | 6782mm              | 1792mm                            | 2629mm                            | 1400mm           | 2337mm           | 1406mm                      | 2464mm                                     |
| CE-604842-830  | 22' 3"              | 76 <sup>9</sup> / <sub>16</sub> " | 103 ½"                            | 55 ½"            | 92"              | 61 ³/s"                     | 97"                                        |
|                | 6782mm              | 1945mm                            | 2629mm                            | 1400mm           | 2337mm           | 1559mm                      | 2464mm                                     |
| CE-724842-830  | 25' 6"              | 76 <sup>9</sup> /16"              | 103 ½"                            | 55 ½"            | 92"              | 61 ³/s"                     | 135"                                       |
|                | 7772mm              | 1945mm                            | 2629mm                            | 1400mm           | 2337mm           | 1559mm                      | 3429mm                                     |