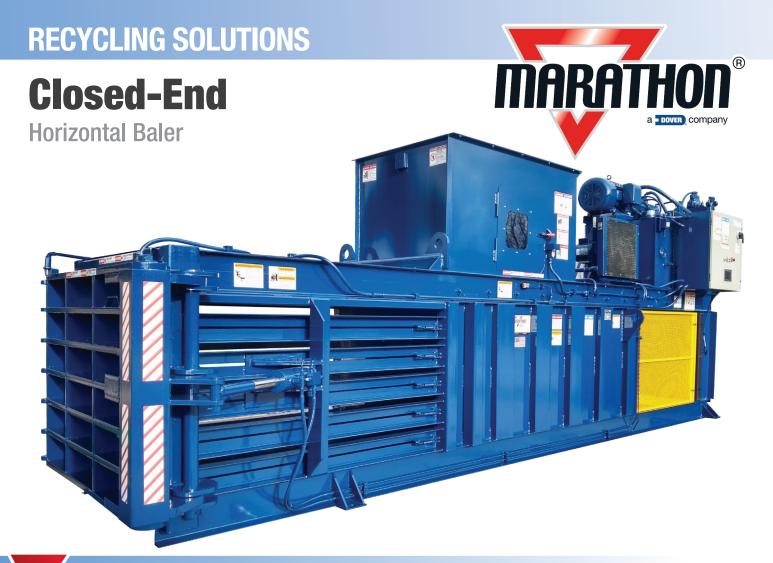

## **Closed-End** Horizontal Baler

**Overview** 

Marathon® Closed-End Horizontal Balers are mid-sized balers that process a wide variety of material and can produce up to 20 tons of OCC in a typical shift.

### **Key Features**

- Rotary bale-length gauge activates the bale made light automatically, with no flag pole to engage or disengage
- A photoelectric cell enables automatic cycling
- Heavy-duty, spring-loaded retainer locks
- Reversible and replaceable ram-shear blade and serrated body-shear blade

- Conveyor, chute, or hand-feed hopper
- Heavy-duty power pack with 20 or 30 HP (Totally Enclosed Fan-Cooled) TEFC motor
- ▼ Center position valve, 10-micron return-line filter, and 100 mesh suction-line strainer
- ▼ Audio/visual start-up alarm